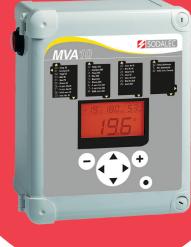

# User-friendly and Easy to use

The MVA-MVB range is particularly userfriendly: it can be adapted to all types of breeding rooms.

Its liquid crystal display (LCD), specially developed by SODALEC, offers breeders exceptional ease of use.

In the blink of an eye, the user has all the information he needs to quickly monitor his farm:

- Outside temperature,
- Room (ambiant) temperature,
- Ventilation setpoint,
- Ventilation level.

# **Custom-made LCD display**

- Clear and backlit,
- Large size for an excellent readability,
- High contrast in any lighting conditions,
- All information available immediately,
- Fault indication with blinking backlight.

Ambient/room T°