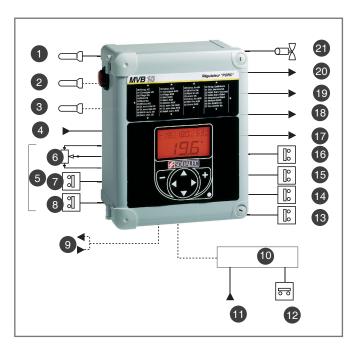

### Synoptic

#### **MVB** Controller

MVA Controller

- 1 Ambient sensor
- 2 Auxiliary sensor
- 3 Outside sensor
- 4 Air flow or speed sensor
- 6 Air inlet(s)
- 6 Recopy
- **Opening**
- 8 Closing
- Microtel MCT4 Comm. card
- Optional MC1 Card
- 1 Safety relay

- 2 Safety relay
- Surveillance relay Safety
- 14 Relay
- 15 Thermostat relay
- 16 Duo relay
- 0/10V air inlet output
- 18 0/10V Vortex output 0/10V
- 19 Ventilation output 0/10V
- Auxilliary output 10A Fans
- Output

- Ambient sensor
- 2 Auxiliary sensor
- 3 Outside sensor
- 4 Microtel-MCT4 Comm.card
- **5** Optional MC1 card
- **6** Current measuring

- Safety relay
- 8 Duo or Thermostat relay
- Surveillance relay
- 0/10V ventilation output
- 10 0/10V auxiliary output
- 10A Fans output