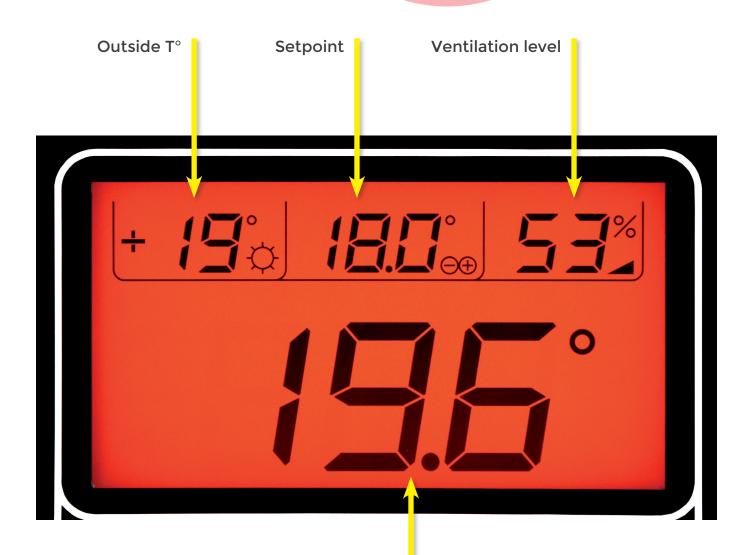

In the blink of an eye, the user has all the information he needs to quickly monitor his farm:

- Outside temperature,
- Room (ambiant) temperature,
- Ventilation setpoint,
- Ventilation level.

# **Custom-made LCD display**

- Clear and backlit,
- Large size for an excellent readability,
- High contrast in any lighting conditions,
- All information available immediately,
- Fault indication with blinking backlight.

Ambient/room T°