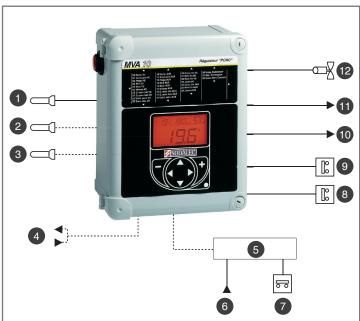

#### **MVB** Controller

MVA Controller

- 1 Ambient sensor
- 2 Auxiliary sensor
- 3 Outside sensor
- 4 Air flow or speed sensor
- 6 Air inlet(s)
- 6 Recopy
- **Opening**
- 8 Closing
- Microtel MCT4 Comm. card
- Optional MC1 Card
- 1 Safety relay

- 2 Safety relay
- Surveillance relay Safety
- 14 Relay
- 15 Thermostat relay
- 16 Duo relay
- 0/10V air inlet output
- 18 0/10V Vortex output 0/10V
- 19 Ventilation output 0/10V
- Auxilliary output 10A Fans
- Output

- Ambient sensor
- 2 Auxiliary sensor
- 3 Outside sensor
- 4 Microtel-MCT4 Comm.card
- **5** Optional MC1 card
- **6** Current measuring

- Safety relay
- 8 Duo or Thermostat relay
- Surveillance relay
- 0/10V ventilation output
- 10 0/10V auxiliary output
- 10A Fans output