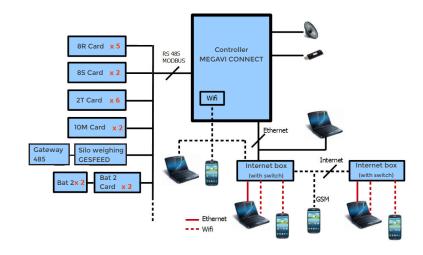

## Scalable and adapted to your needs

The MEGAVI Connect controller has an already built-in GALAXY2 communication system.

The card modules are mounted within a modular frame.

If needed, you can add plug-ins GALAXY2.

The MEGAVI Connect can thus control all the buildings, from the smallest to the biggest ones.

#### CONTROLLER

- Modular rack for GALAXY 2 I/O cards.
- GALAXY 2 Microprocessor Card with Ethernet and USB ports as standard.
- Possibility of pre-wired enclosure with power supplies.
- Touch interfaces as needed : 15" touch panel.
- The 15" touch panel can be mounted on an articulated arm (VESA Standards).
- Available GALAXY 2 Cards :
  8R Card : 8 Relay Outputs AON (All Or None),
  8S Card : 8 outputs 0-10 V,
  10M Card : 10 measurement inputs,
  2T Card : 2 complete control winches,
  BAT 2 Card : animals weighing control
- Can be connected to SODALEC-BDD database and portal, via Internet, for back up and sharing flocks' information.
- Login and password access to controller, for a display adapted to the user: Initial, Advanced or Expert.