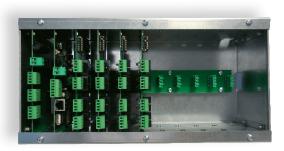

#### CONTROLLER

- Modular rack for GALAXY 2 I/O cards.
- GALAXY 2 Microprocessor Card with Ethernet and USB ports as standard.
- Possibility of pre-wired enclosure with power supplies.
- Touch interfaces as needed : 15" touch panel.
- The 15" touch panel can be mounted on an articulated arm (VESA Standards).
- Available GALAXY 2 Cards :
  8R Card : 8 Relay Outputs AON (All Or None),
  8S Card : 8 outputs 0-10 V,
  10M Card : 10 measurement inputs,
  2T Card : 2 complete control winches,
  BAT 2 Card : animals weighing control
- Can be connected to SODALEC-BDD database and portal, via Internet, for back up and sharing flocks' information.
- Login and password access to controller, for a display adapted to the user: Initial, Advanced or Expert.

Rack with module cards

Built-in ventilation simulator

Z.I. Route de Lorient - 7 rue Léon Berthault - 35000 RENNES - FRANCE Tél : +33 (0)2 99 85 28 28 - Fax : +33 (0)2 99 85 28 29 info@sodis-france.fr - www.sodis-france.fr