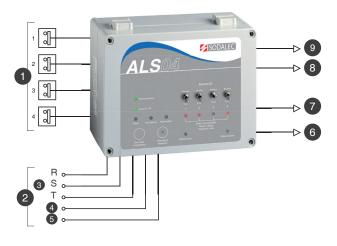

#### **Fonctions overview**

- 1 Loops inputs French Standards (N.F)
- 2 AC Power
- 3 Phase
- 4 Neutral
- **6** Ground
- **6** 12V Power Supply Phone transmitter
- **7** Output Phone transmitter
- **8** Output Battery default
- Output Siren